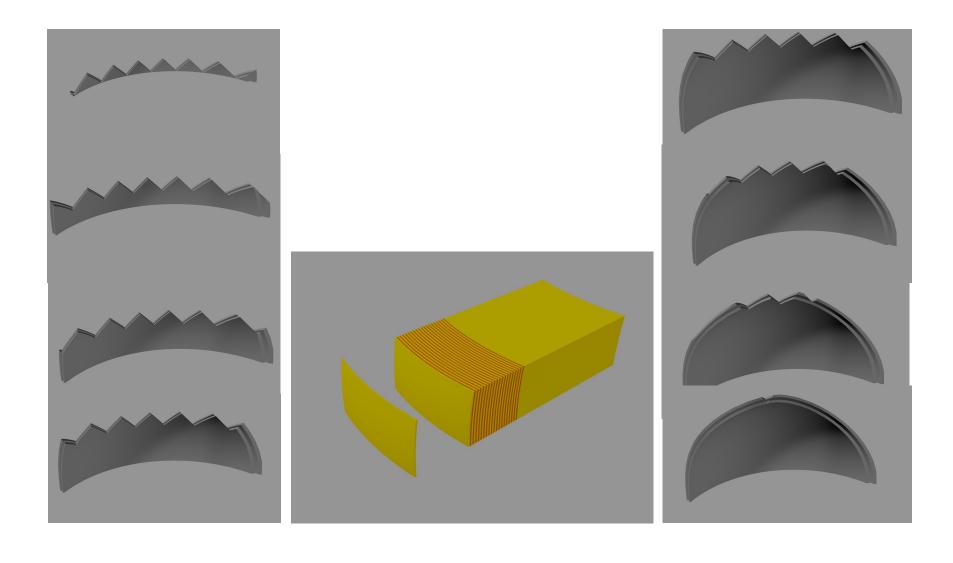

# Overhangs are the limitation unles we use it as platform

Failed Horizontal Overhangs